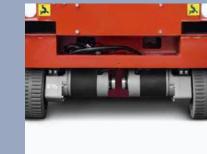

Anti-overturning system, When the machine raises to more than 2m, this system will work automatically, to protect the machine from overturning while walking at un-leveling ground

Manual lowering handle, When the operation system failed or the battery power is too low to let the platform decline, we can use this handle to lower the machine

LCD screen, used to display fault code and adjust parameters

Supporting arms,To protect the operator when he is doing repair or maintenance job