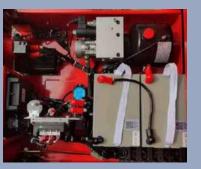

Anti-overturning system, When the machine raises to more than 2m, this system will work automatically, to protect the machine from overturning while walking at un-leveling ground

Manual lowering handle, When the operation system failed or the battery power is too low to let the platform decline, we can use this handle to lower the machine

#### **Green Environment Protection**

/Electric drive walking system, zero emission, low noise, more suitable for indoor use.

ontrol system

Motor and brake

Explosion proof valve, To prevent the machine falling when the oil pipe is leaking