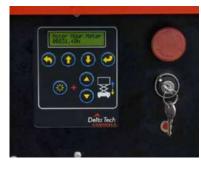

LCD screen, used to display fault code and adjust parameters

Supporting arms,To protect the operator when he is doing repair or maintenance job