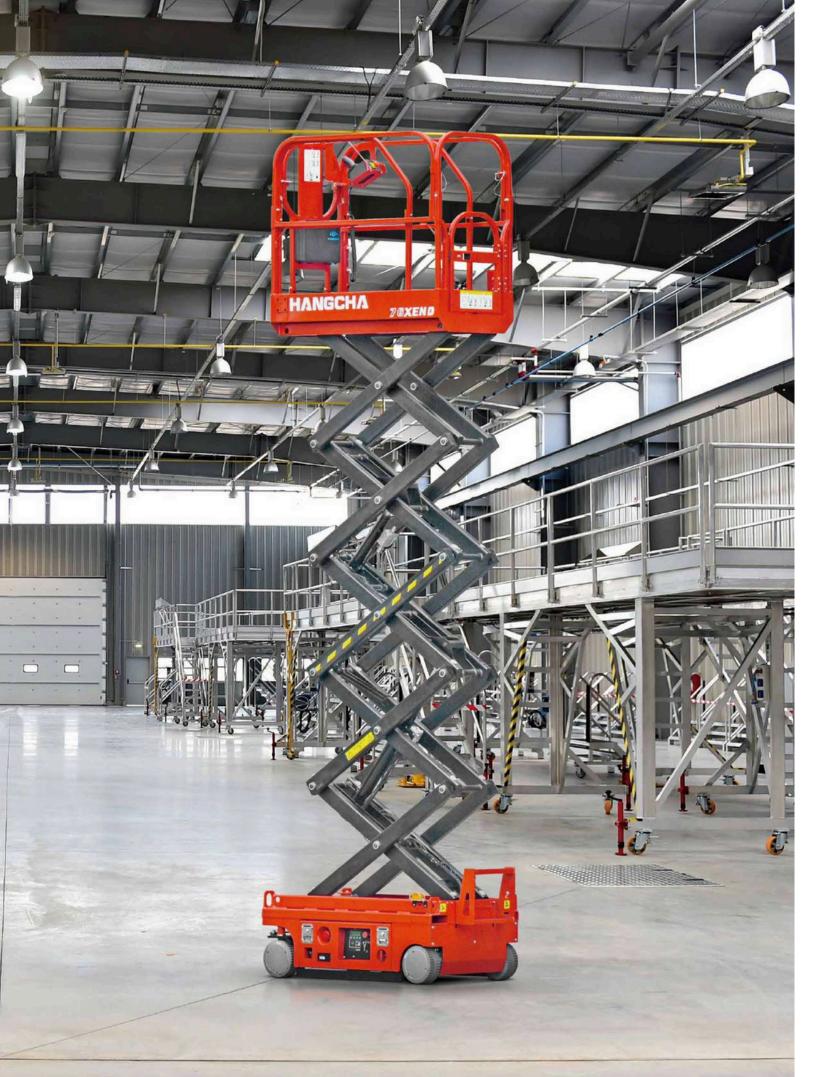

## Mini Size

/The compact size makes the machine gets into the elevator with free access.

# **Light Weight**

/The weight is very light, which can meet the load limit of elevator and better protect the ground.

## **Large Capacity**

/Though the self-weight is light, it has a large capacity, the machine can allow two peoples working together.