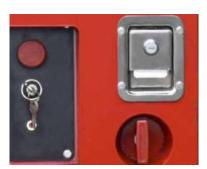

LCD screen, used to display fault code and adjust parameters

Supporting arms,To protect the operator when he is doing repair or maintenance job