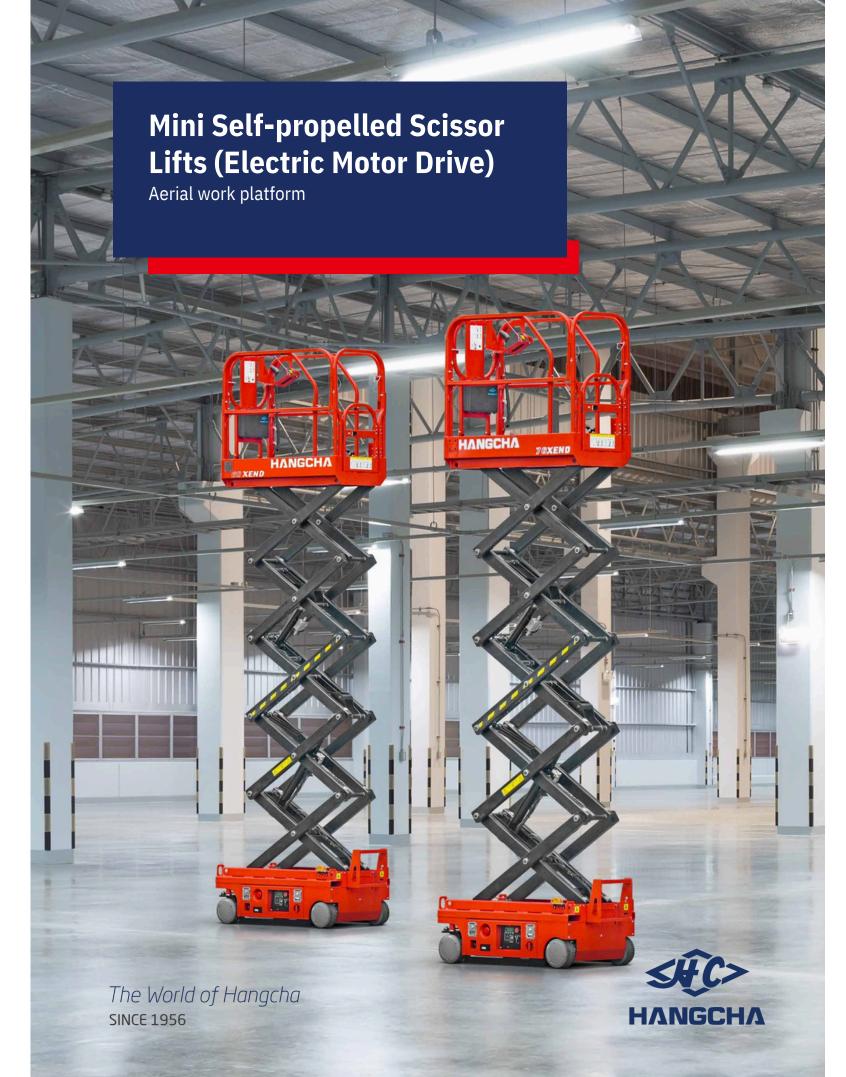

# Designed to be used in buildings

/The working height can perfectly adapt to the needs of building working.

## Mini Size

/The compact size makes the machine gets into the elevator with free access.